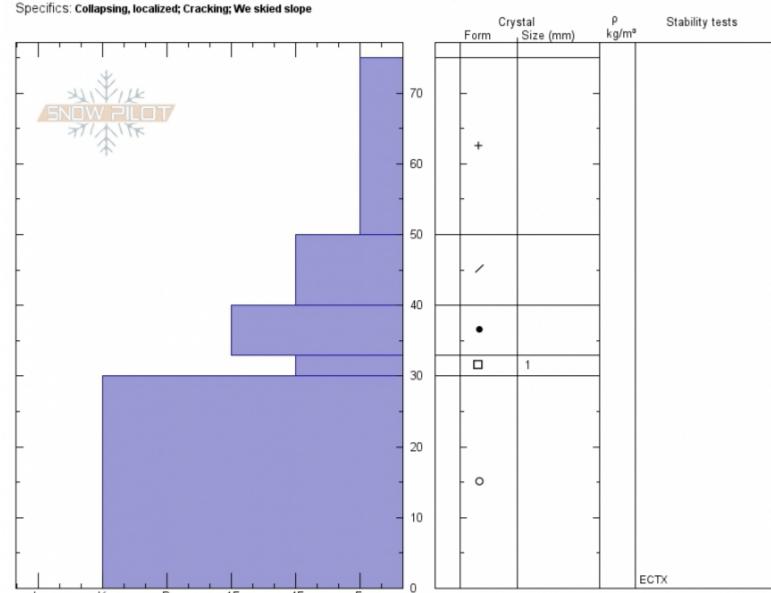

east Woody Ridge

Aspect: 115°

Absaroka Range Sun Nov 27 18:15 2016 (MST) MT

Co-ord: 44.98461N, -109.91720E Elevation: 9660 ft

Wind Loading: previous

Beau Fredlund

Slope Angle: 28°

Stability: Fair Air Temperature: -6°C

Sky Cover: 4/8 to 8/8 covered Precipitation: Snow - 1 cm/hr Wind: NLight Breeze

HS75 SP20 Stability Test Notes

Layer No 30-33: Pro

Notes: Wind effect from Nov. 23-26 was widespread. Two inches of new snow from Nov. 26/27 has camouflaged most of this wind drifting. Some drift we experienced some localized collapsing and shooting cracks.