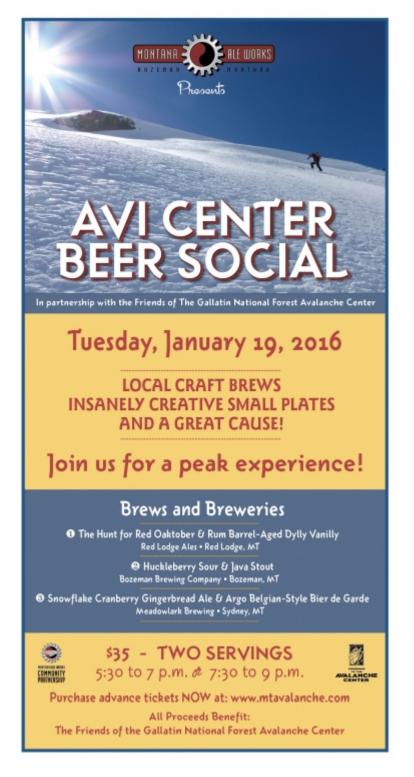

## MONTANA ALE WORKS

Tuesday, January 19

\$35.00/person includes small-plate fare and beer tasting

Join **The Friends of the Avalanche Center** and local Montana Breweries for locally crafted beer and delicious small-plate pairing specially prepared for a fun night of tasty cuisine, smooth drinks, and lively conversation.

All proceeds benefit The Friends of the Avalanche Center.

TICKETS: https://www.ticketriver.com/event/18542

**Forecast link:** <u>GNFAC Avalanche Forecast for Thu Jan 7, 2016GNFAC Avalanche Forecast for Fri Jan 8, 2016</u> GNFAC Avalanche Forecast for Tue Jan 12, 2016GNFAC Avalanche Forecast for Thu Jan 14, 2016GNFAC Avalanche Advisory for Fri Jan 15, 2016GNFAC Avalanche Advisory for Tue Jan 19, 2016 No Region, 2016-01-04