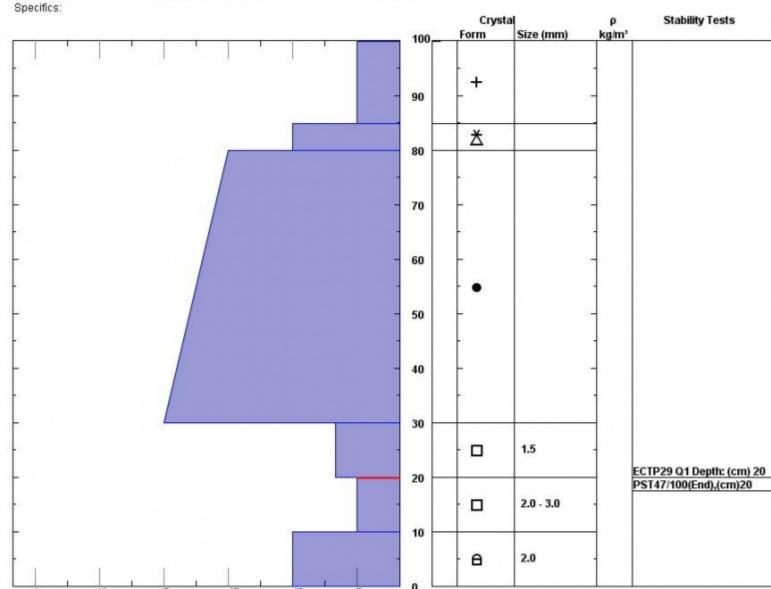

Snow Pit Profile

Yellowstone Club Norther Madison, MT Elevation (ft) 9300

Observer: Eric Knoff Fri Dec 05 23:59:00 MST 2014

Co-ord: N W Slope: 25

Stability on similar slopes: Poor

Stability Test Notes:

Layer note

10-20: Pro

Air Temperature: C Sky Cover: Clear Precipitation: None

Wind: Calm

30 Wind loading: previous Aspect:

I K P 1F 4F F
Notes: ECT's were taking hard force, but facets near the ground were propagating consistently. It's working towards a low probability high consequence. The weakest snow seems to exist on shady aspects in upper elevation terrain.