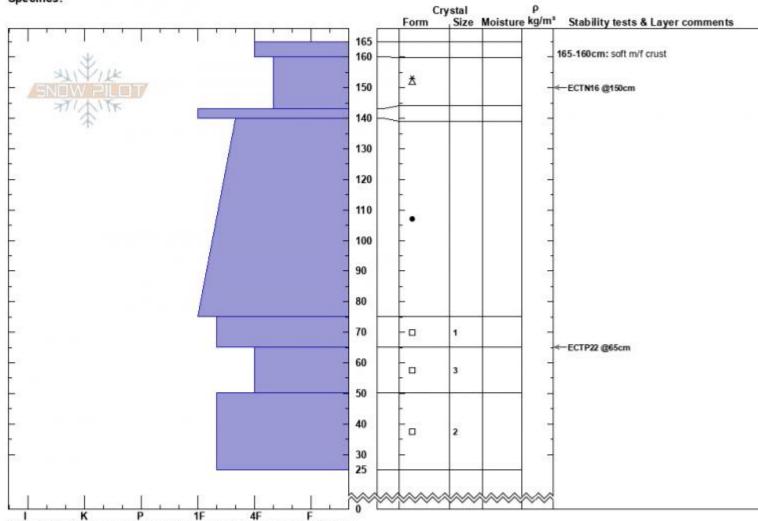

The Fin, Mt. Republic Absaroka Range

MT

Elevation: 10000 ft Aspect: 88° Specifics:

Beau Fredlund 03/01/2025 - 1:00pm

Co-ord: 45.00471N, -109.95770E

Slope Angle: 38° Wind Loading:

Stability: Air Temperature: Sky Cover: CLR Precipitation:

Wind:

HS:165 Layer Notes:

165-160cm: soft m/f crust 65-50cm: Problematic layer

HS165 at snowpit location was thinner than expected. Did not see Feb. 3 dust layer.

HS190 at other probe locations near snowpit.

After snowpit, I climbed out, and we descended a different route.

Notes: Skied 3 turns on belay, then dug snowpit- 35 meters below drop in point.

Snowpit location was 35 meters below drop in point on east face.