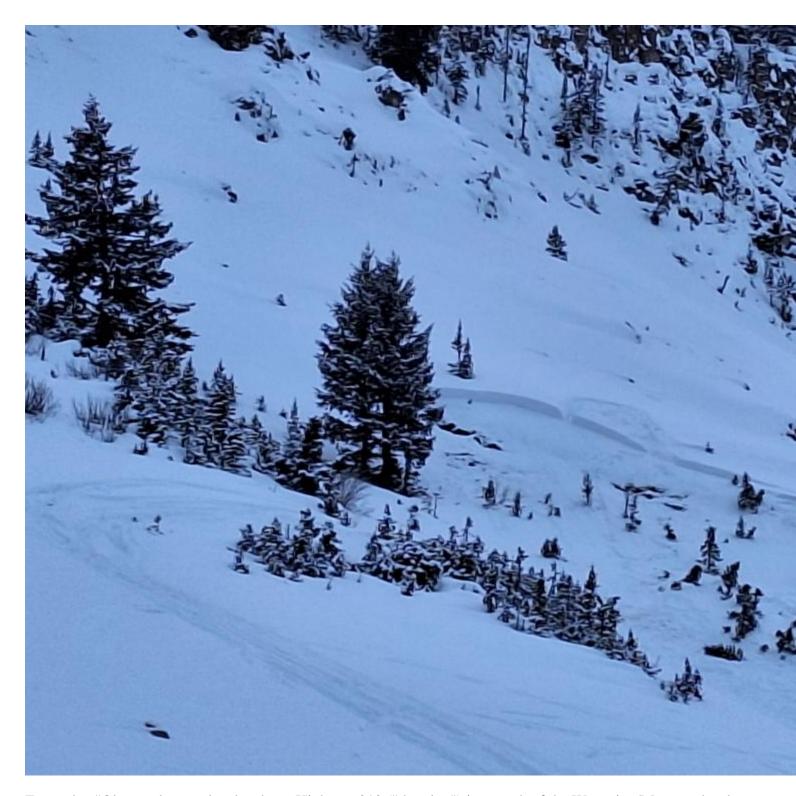

From obs: "Observed an avalanche above Highway 212 ("the plug") just north of the Wyoming/Montana border. that appeared to be triggered by a snowmobile. It looked fresh, likely from the afternoon of 2/6/2024. Northeast facing slope, 8200'. Technically out of the advisory area." Photo: N. Gaddy