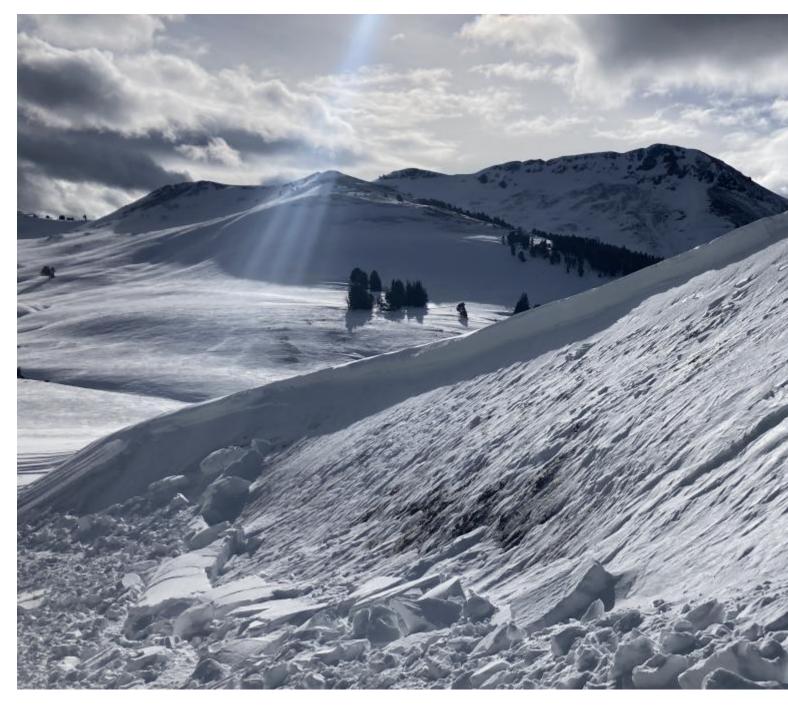

An avalanche along the divide between Muddy and Bear Creek. Avalanche was approximately 100 ft wide and 25 ft tall, breaking on facets just above a crust near the ground. Slide was clearly several days old, estimating it broke Friday, 12/15/23. Photo taken 12/19/23. GNFAC