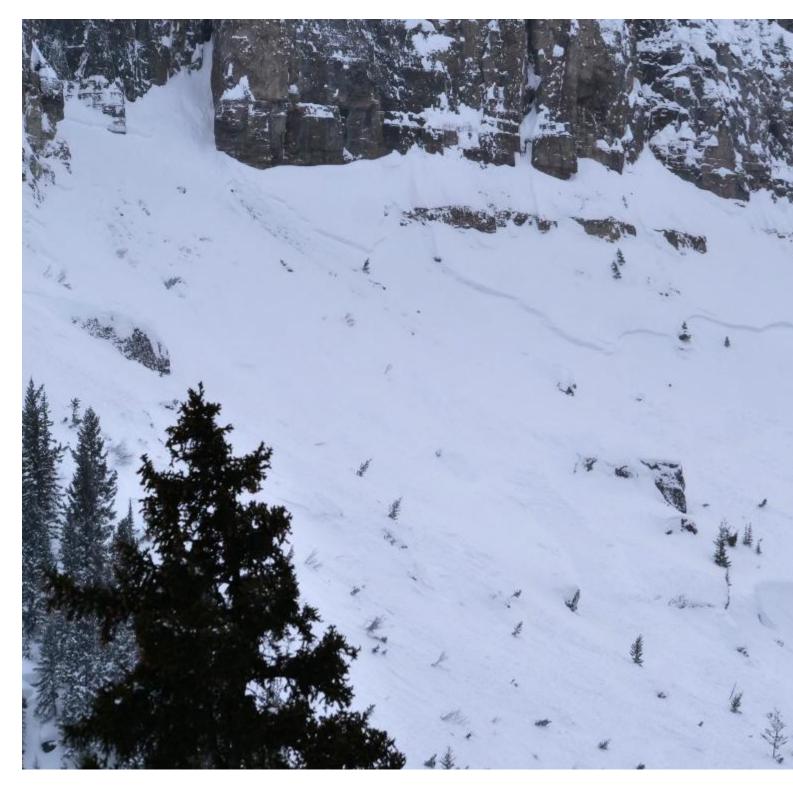

Photos of some recent natural avalanches near Cooke City today attached. All of the slides observed appeared to just involve new snow from the Feb. 20-21 storm. (occuring on all aspects, but primarily on NE aspects)

New snow: generally about 50-80cms of settled new snow from Feb. 20-21.

Quite a bit of collapsing experienced today while breaking trail, particularly in the lower elevations.

Snowpit attached from a SE aspect at 8500'. HS: 170.