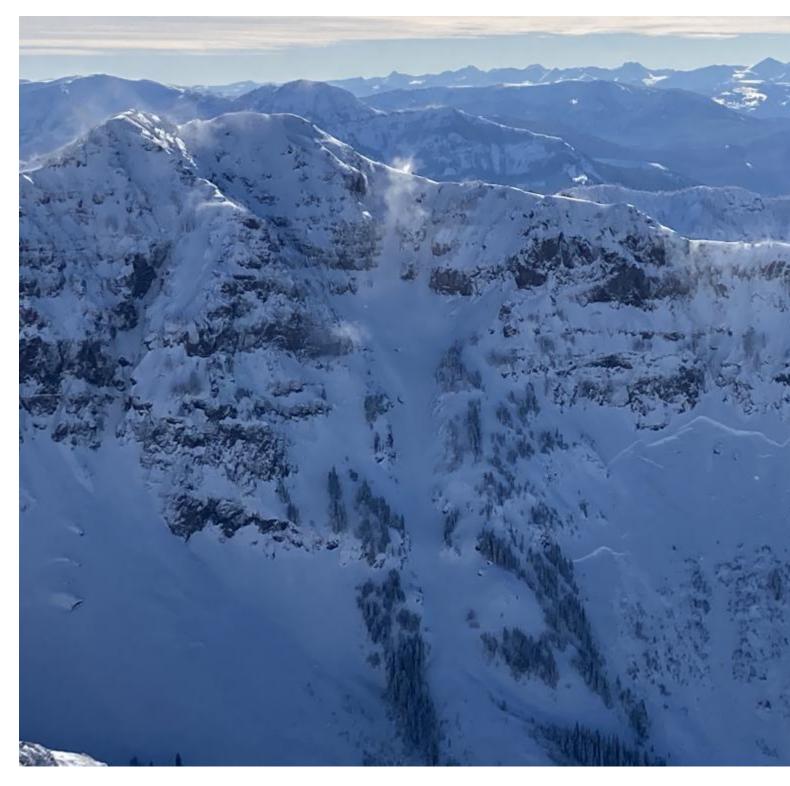

From Obs 2/9/21: "Up/down the SE Ridge of Blackmore today. No cracking/collapsing observed. One large avalanche observed, on the path adjacent to the N Couloir on Alex Lowe. More or less went full path, I would estimate 2m max crown depth. HS-N-R4/D2.5-O. Observed several size 1 slabs that failed within new snow during the day on N aspects." Photo: S. Hennessey

Advisory Region Northern Gallatin Longitude -111.01W Latitude 45.43N

Avalanche Details: Natural, North Face Alex Lowe

Forecast link: GNFAC Avalanche Forecast for Wed Feb 10, 2021GNFAC Avalanche Forecast for Thu Feb 11,

2021

Northern Gallatin, 2021-02-09