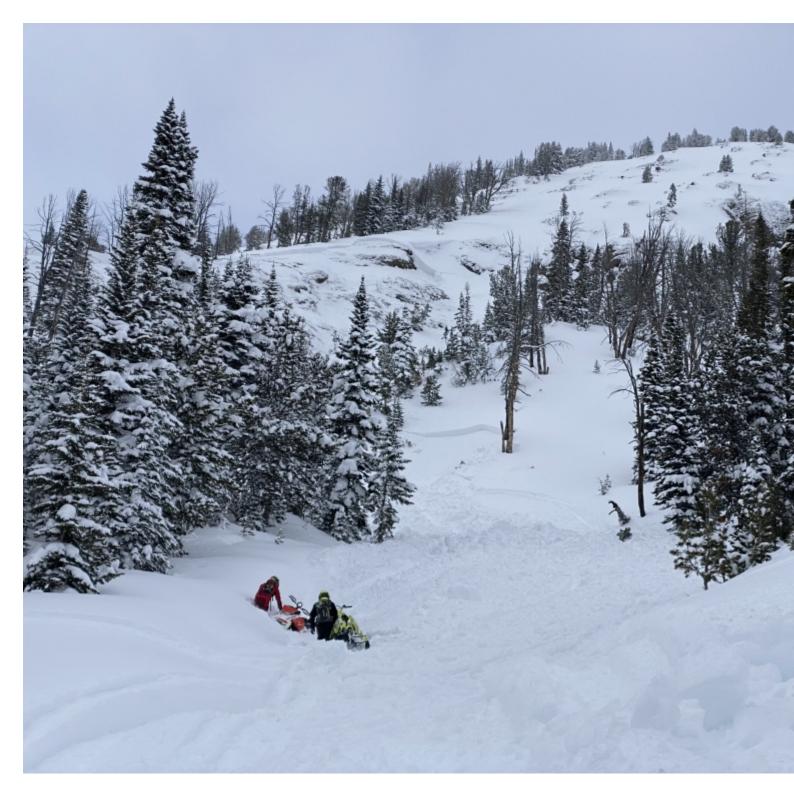

A rider triggered and was caught in this slide on 12/14. From e-mail: "...Rider was approaching blind roll over from the top when slide was triggered at the visible crown. Rider attempted to bail, but both the individual and machine were carried over and through the rocks and strainers below. Rider and machine were deposited in the debris pile as seen in pictures. Rider was unharmed. Machine was pretty well trashed...." Photo: A. Bertolino